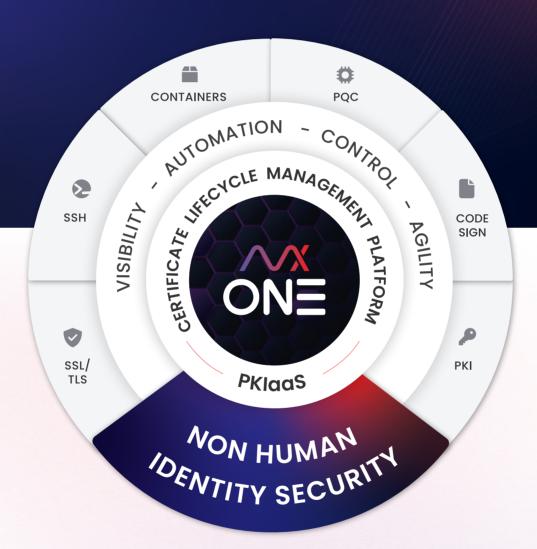

# **ONE Platform for Everyone**

AVX ONE is the most advanced SaaS certificate lifecycle management (CLM) platform for enterprise PKI, IAM, security, DevOps, cloud, platform and application teams. With visibility, automation and control of certificates and keys, AVX ONE enables crypto-agility to rapidly respond to cryptographic changes, mitigate threats, prevent outages and prepare for Post-Quantum Cryptography.

In one unified platform, AppViewX provides instant value via enterprise-wide CLM, Kubernetes and TLS container automation. scalable PKI-as-a-Service, easy Microsoft modernization, secure code signing, IoT identity security, SSH management, and Post-Quantum Cryptography (PQC) readiness with AI and ML risk reduction capabilities in complex multi-cloud and edge environments.

## Infrastructure and Application Aware

AVX ONE enables trust for all types of machines, devices, ADCs, load balancers, applications, workloads, cloud services and IoT equipment to ensure secure access and continuous availability

### É Tiexible Deployment

AVX ONE delivers flexible deployment options including SaaS, private cloud hosted on-premises with seamless integrations with all public and private CAs, cloud services, DevOps tools, ITSM, SIEM, MDM, and more.